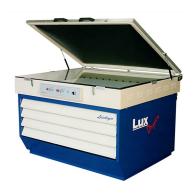

# **LUXMIDI LED**

LCD control Panel with fully automatic operation for vacuum and exposure

Perfect contact between screen and vacuum rubber due special rubber

# **LUXMIDI LED**

### **Technical details**

LCD control panel;

Exposure time controlled by a digital counter;

Fully automatic operation for vacuum and exposure;

Perfect and quiet vacuum;

UV Special LEDS for fast screen exposure;

The LUX MIDI LED is a machine suitable to expose screen printing screen. The machine is equipped with special UV SPECIAL LEDS for faster screen exposure and maximum detail. The LUX MIDI LED is fully automatic and is equipped with a pressure meter for the vacuum to prevent accidental opening from screens.