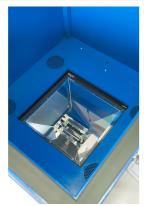

The LUX MIDI LED is a machine suitable to expose screen printing screen. The machine is equipped with special UV SPECIAL LEDS for faster screen exposure and maximum detail. The LUX MIDI LED is fully automatic and is equipped with a pressure meter for the vacuum to prevent accidental opening from screens.