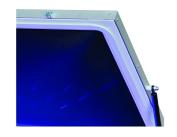

# **LUXMIDI LED**

LCD control Panel with fully automatic operation for vacuum and exposure

Perfect contact between screen and vacuum rubber due special rubber

The LUX MIDI LED is a machine suitable to expose screen printing screen. The machine is equipped with special UV SPECIAL LEDS for faster screen exposure and maximum detail. The LUX MIDI LED is fully automatic and is equipped with a pressure meter for the vacuum to prevent accidental opening from screens.