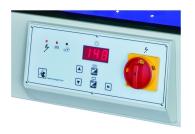

### **Technical details**

LCD control panel;

Exposure time controlled by a digital counter;

Fully automatic operation for vacuum and exposure;

Perfect and quiet vacuum;

UV Special LEDS for fast screen exposure;