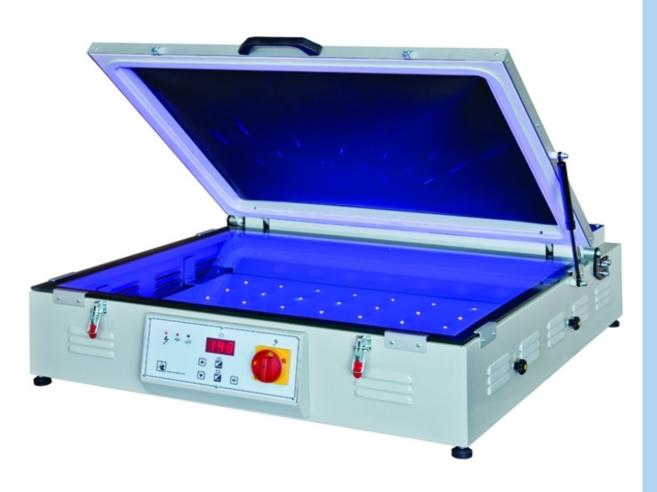

# **LUXMIDI LED**

LCD control Panel with fully automatic operation for vacuum and exposure

Perfect contact between screen and vacuum rubber due special rubber

The LUX MIDI LED is a machine suitable to expose screen printing screen. The machine is equipped with special UV SPECIAL LEDS for faster screen exposure and maximum detail. The LUX MIDI LED is fully automatic and is equipped with a pressure meter for the vacuum to prevent accidental opening from screens.